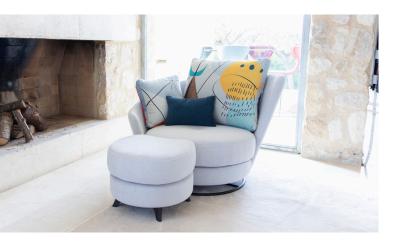

#### **Measures**

Width: 113cm
Heigth: 92cm
Depth: 100cm
Seat heigth: 40cm
Arm heigth: -cm
Back heigth: 57cm
Depth open: -cm