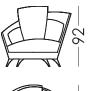

#### **Measures**

Width: 113cm
Heigth: 92cm
Depth: 100cm
Seat heigth: 40cm
Arm heigth: -cm
Back heigth: 57cm
Depth open: -cm