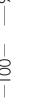

#### **Measures**

Width: 113cm
Heigth: 92cm
Depth: 100cm
Seat heigth: 40cm
Arm heigth: -cm
Back heigth: 57cm
Depth open: -cm